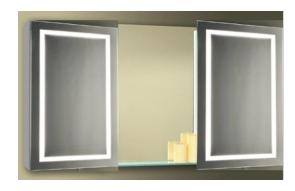

## **COMBO LED MEDICINE CABINETS & MIRROR**

MODEL#: AUR 5130/15-21-15 (2)

## **FEATURES:**

- TWO 15X30" LED CABINETS, ONE 21X30" CENTER STATIONARY MIRROR (W/ GLASS SHELF ASSEMBLY FOR SURFACE APPLICATIONS ONLY).
- THREE ADJUSTABLE 3/8" THICK HIGH POLISHED GLASS SHELVES.
  BEHIND DOOR OF EACH CABINET.
- SHELVING WITH LOCKDOWN MECHANISM (NO HOLES IN CABINET).
- 165-DEGREE PROPRIETARY SOFT CLOSE HEAVY DUTY HINGES.
- LIGHTING INTESITY RATED AT 3300 LUMENS PER DOOR.
- MUST SPECIFY LEFT OR RIGHT HINGED DOOR FOR EACH CABINET.
- HIGH RESOLUTION SILVER PLATE GLASS MIRRORS FRONT, BACK OF DOOR AND BACK WALL.
- BACK WALL MIRROR FULLY SEALED.
- PACKED IN FOUR WALL (FOLDED DOUBLE WALL) CORRUGATION.

#### **KELVIN RATING:**

- 6000K (COOL WHITE)
- 3500K (WARM WHITE)

**OVERALL SIZE DIMENSION:** 51" WIDE X 30" HIGH X 6 5/8" DEEP

ROUGH OPENING DIMENSION (EACH CABINET): 14 3/8" WIDE X 29 3/8"

HIGH X 5 1/2" DEEP